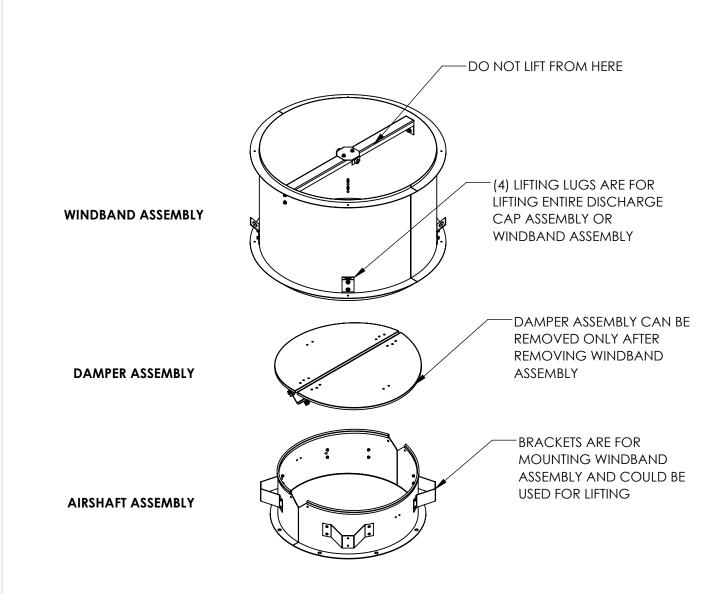

| 69 9/16  | 3 1/2 | 97 1/4    | 65 5/16  | 385                  | 581                | 3175                              | -                                    |
| 542  | 111 9/16 | 55 1/4   | 87     | 90 11/16 | 76 7/8   | 3 1/2 | 107 15/16 | 68 15/16 | 491                  | 690                | 3753                              | -                                    |
| 600  | 123 1/2  | 59 1/4   | 95     | 98 13/16 | 85 1/16  | 3 1/2 | 119 7/8   | 73       | 558                  | 770                | 4480                              | -                                    |

ALL THE DIMENSIONS ARE INCHES AND WEIGHTS ARE IN LBS.

REVISION: FORM: REPLACES:



DATE: JOB: TAG:

PROJECT:

COMPANY: SALES PERSON:

## MXI-ARRANGEMENT-9, LEVEL 2, UPBLAST WITH CURB CAP AND/OR DISCHARGE CAP



## **DISCHARGE CAP EXPLODED VIEW**