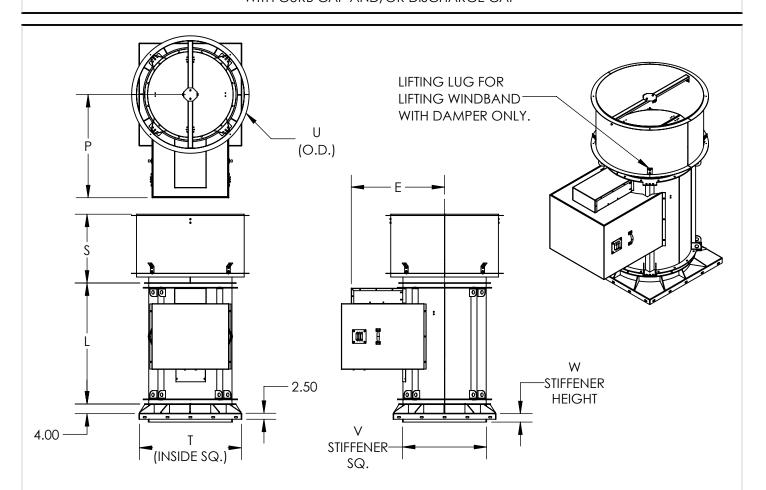

DATE:

JOB:

PROJECT:

COMPANY:

SALES PERSON:

TAG:

MXI-ARRANGEMENT-9, LEVEL 2, UPBLAST WITH CURB CAP AND/OR DISCHARGE CAP

## **DIMENSIONAL DATA**

| SIZE | L        | s        | т      | U        | v        | W     | E         | P        | DISCH. CAP<br>WEIGHT | CURB CAP<br>WEIGHT | MXI<br>FAN WEIGHT<br>(LESS MOTOR) | MXI-AF<br>FAN WEIGHT<br>(LESS MOTOR) |
|------|----------|----------|--------|----------|----------|-------|-----------|----------|----------------------|--------------------|-----------------------------------|--------------------------------------|
| 122  | 25 1/8   | 20 5/16  | 24 1/2 | 27 1/16  | 18 1/4   | 3 1/2 | 25 1/2    | 27       | 51                   | 89                 | 236                               | 237                                  |
| 135  | 27 13/16 | 21 1/4   | 26 1/2 | 28 15/16 | 20 1/8   | 3 1/2 | 24 3/16   | 27 15/16 | 57                   | 99                 | 271                               | 270                                  |
| 150  | 30 7/8   | 22 5/16  | 28 1/2 | 31 1/8   | 22 5/16  | 3 1/2 | 27 1/4    | 31 1/8   | 62                   | 108                | 320                               | 324                                  |
| 165  | 33 15/16 | 23 1/16  | 30 1/2 | 32 5/8   | 23 13/16 | 3 1/2 | 30 3/8    | 31 7/8   | 67                   | 119                | 358                               | 363                                  |
| 182  | 37 7/16  | 24 5/16  | 33 1/2 | 35 1/16  | 26 3/16  | 3 1/2 | 33 7/8    | 35 9/16  | 83                   | 147                | 468                               | 473                                  |
| 200  | 41 3/16  | 25 9/16  | 36 1/2 | 38 5/8   | 28 3/4   | 3 1/2 | 37 9/16   | 36 5/8   | 94                   | 164                | 546                               | 550                                  |
| 222  | 45 11/16 | 27 1/16  | 39 1/2 | 41 11/16 | 31 13/16 | 3 1/2 | 42 1/16   | 38 3/16  | 105                  | 181                | 673                               | 666                                  |
| 245  | 50 7/16  | 28 11/16 | 42 1/2 | 48 15/16 | 35 1/16  | 3 1/2 | 46 13/16  | 41 9/16  | 124                  | 192                | 796                               | 792                                  |
| 270  | 55 9/16  | 30 7/16  | 45 1/2 | 52 7/16  | 38 9/16  | 3 1/2 | 51 15/16  | 42 11/16 | 137                  | 207                | 936                               | 945                                  |
| 300  | 61 3/4   | 35 1/2   | 51 1/2 | 56 5/8   | 42 3/4   | 3 1/2 | 58 1/8    | 45 7/16  | 190                  | 314                | 1154                              | 1144                                 |
| 330  | 68       | 37 9/16  | 55 1/2 | 60 7/8   | 47       | 3 1/2 | 64 3/8    | 49 3/8   | 249                  | 341                | 1343                              | 1355                                 |
| 365  | 75 1/8   | 40       | 60 1/2 | 65 13/16 | 51 7/8   | 3 1/2 | 71 1/2    | 54 1/16  | 238                  | 378                | 1878                              | 1875                                 |
| 402  | 82 3/4   | 42 9/16  | 66 1/2 | 71       | 57 1/8   | 3 1/2 | 79 1/8    | 56 11/16 | 270                  | 443                | 2260                              | 2218                                 |
| 445  | 91 5/8   | 48 1/2   | 72 1/2 | 77       | 63 1/4   | 3 1/2 | 88        | 62 3/16  | 336                  | 524                | 2732                              | 2678                                 |
| 490  | 100 7/8  | 51 5/8   | 78 1/2 | 83 3/8   | 69 9/16  | 3 1/2 | 97 1/4    | 65 5/16  | 385                  | 581                | 3175                              | -                                    |
| 542  | 111 9/16 | 55 1/4   | 87     | 90 11/16 | 76 7/8   | 3 1/2 | 107 15/16 | 68 15/16 | 491                  | 690                | 3753                              | -                                    |
| 600  | 123 1/2  | 59 1/4   | 95     | 98 13/16 | 85 1/16  | 3 1/2 | 119 7/8   | 73       | 558                  | 770                | 4480                              | -                                    |

ALL THE DIMENSIONS ARE INCHES AND WEIGHTS ARE IN LBS.

REVISION: FORM: REPLACES:

DATE: JOB: TAG:

PROJECT:

COMPANY: SALES PERSON: